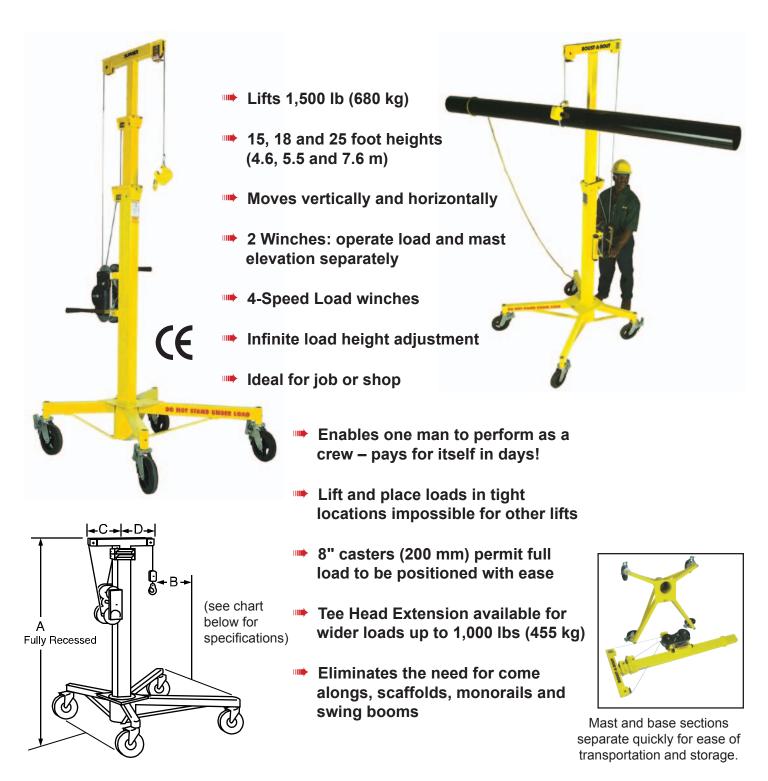

One man can position objects weighing 1,500 lb (680 kg) with infinite accuracy... up to 25 feet above!

С

cm

120

158

173

Takes only minutes to

attach or detach Expands the