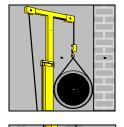

## The Roust-A-Bout Tackles the Tough Jobs:

operates in tight areas that are inaccessible for other lifts.

The Roust-A-Bout

Loads can be lowered below floor level with the Roust-A-Bout's unique design.

Used in combination with Sumner's Adjust-A-Fit, the Roust-A-Bout can maneuver awkward objects for easy placement.