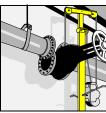

## The Roust-A-Bout Tackles the Tough Jobs:

operates in tight areas that are inaccessible for other lifts.

The Roust-A-Bout

Loads can be lowered below floor level with the Roust-A-Bout's unique design.

Used in combination with Sumner's Adjust-A-Fit, the Roust-A-Bout can maneuver awkward objects for easy placement.