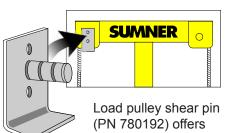

**Roust-A-Bout for** handling bulky loads up to 1,000 lb (455 ka)

1,000 lb load limit

Roust-A-Bout

overload protection. Each Roust-A-Bout comes with a spare for quick, in-field resetting.