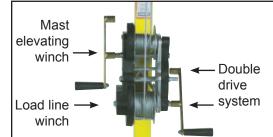

125 | 17' 11-5/8" | 5.5 |
| 780303   | R-250 Roust-A-Bout 25' Top Height | 493    | 224 | 119  | 302 | 30   | 75 | 17.5 | 44 | 60 x 60 | 150 x 150 | 25' 3/8"    | 7.6 |



**Extension Bar** 

Lift wider loads with the Sumner Roust-A-Bout!

в Part No. Weight Α Description lb kg inch cm inch cm

inch 781060 R-100/150 Tee-Head Extention Bar 21 9.5 22 55 43 108 48 781061 **R-180 Tee-Head Extention Bar** 24 11.0 29 73 58 145 63 781062 **R-250 Tee-Head Extention Bar** 33 15.0 37 93 73 183 68

Caution: Load center is moved to only 4" (10 cm) back of front casters, decreasing stability. Use carefully and only on bulky loads up to 1,000 lb/455 kg.

W: www.ezi-lift.com.au E: sales@ezi-lift.com.au P: 1300 394 543

**DISTRIBUTED BY:** 

PRODUCTS (AUST) ALES SERVICE HIRE PAR

## **Two Winch System**



## The Roust-A-Bout Tackles the Tough Jobs:



operates in tight areas that are inaccessible for other lifts.

The Roust-A-Bout

Loads can be lowered below floor level with the Roust-A-Bout's unique design.

Used in combination with Sumner's Adjust-A-Fit, the Roust-A-Bout can maneuver awkward objects for easy placement.

One man can position objects weighing 1,500 lb (680 kg) with infinite accuracy... up to 25 feet above!

С

cm

120

158

173

Takes only minutes to

attach or detach Expands the

**Roust-A-Bout for** handling bulky loads up to 1,000 lb (455 ka)





1,000 lb load limit







Roust-A-Bout

overload protection. Each Roust-A-Bout comes with a spare for quick, in-field resetting.