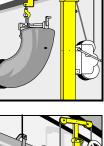

## The Roust-A-Bout Tackles the Tough Jobs:

operates in tight areas that are inaccessible for other lifts.

The Roust-A-Bout

Loads can be lowered below floor level with the Roust-A-Bout's unique design.

Used in combination with Sumner's Adjust-A-Fit, the Roust-A-Bout can maneuver awkward objects for easy placement.